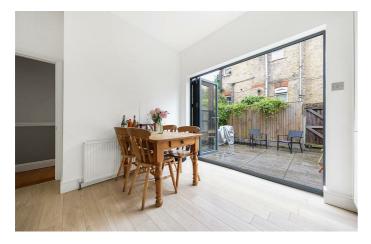

## **Property Details**

2 bedroom maisonette to let

A superb ground floor garden flat which has it's own entrance and private garden. This exceptionally spacious flat has recently been refurbished retaining many of the original features including the two fireplaces and ceiling detail in the hall way. The large reception room has sash windows that let in great natural light, hardwood flooring and an original fire place. Both double bedrooms are of a good size with plenty of storage space and there is a modern recently refurbished bathroom. The newly refurbished dining room kitchen is large enough to entertain your guests along with modern integrated appliances and bi-fold doors that lead out to the private south facing garden are a lovely feature to this period property making the flat airy and bright and welcoming.