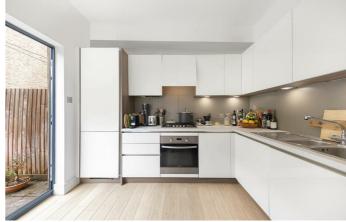

## **Property Details**

2 bedroom maisonette to let

A superb ground floor garden flat which has it's own entrance and private garden. This exceptionally spacious flat has recently been refurbished retaining many of the original features including the two fireplaces and ceiling detail in the hall way. The large reception room has sash windows that let in great natural light, hardwood flooring and an original fire place. Both double bedrooms are of a good size with plenty of storage space and there is a modern recently refurbished bathroom. The newly refurbished dining room kitchen is large enough to entertain your guests along with modern integrated appliances and bi-fold doors that lead out to the private south facing garden are a lovely feature to this period property making the flat airy and bright and welcoming.