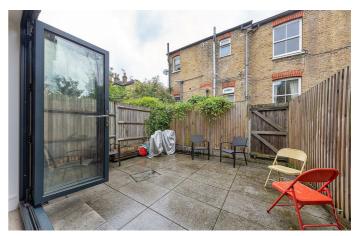

## **Property Details**

2 bedroom maisonette to let

A superb ground floor garden flat which has it's own entrance and private garden. This exceptionally spacious flat has recently been refurbished retaining many of the original features including the two fireplaces and ceiling detail in the hall way. The large reception room has sash windows that let in great natural light, hardwood flooring and an original fire place. Both double bedrooms are of a good size with plenty of storage space and there is a modern recently refurbished bathroom. The newly refurbished dining room kitchen is large enough to entertain your guests along with modern integrated appliances and bi-fold doors that lead out to the private south facing garden are a lovely feature to this period property making the flat airy and bright and welcoming.