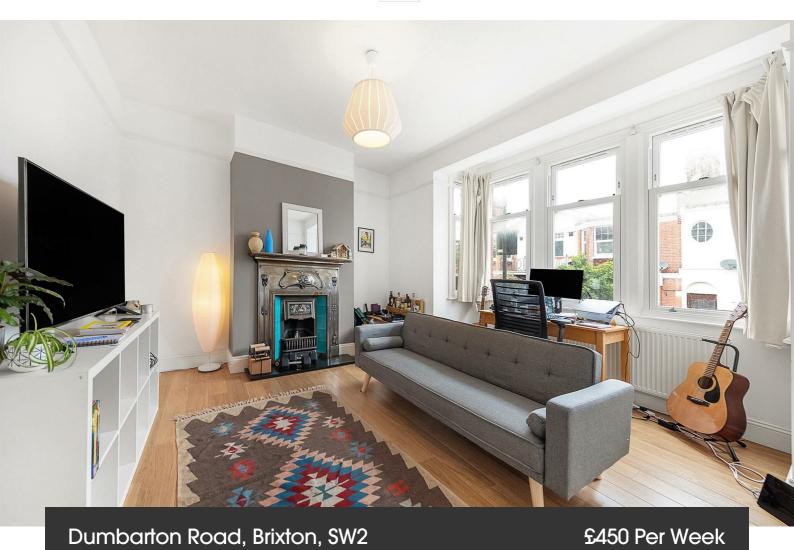

## **Property Details**

2 bedroom maisonette to let

A superb ground floor garden flat which has it's own entrance and private garden. This exceptionally spacious flat has recently been refurbished retaining many of the original features including the two fireplaces and ceiling detail in the hall way. The large reception room has sash windows that let in great natural light, hardwood flooring and an original fire place. Both double bedrooms are of a good size with plenty of storage space and there is a modern recently refurbished bathroom. The newly refurbished dining room kitchen is large enough to entertain your guests along with modern integrated appliances and bi-fold doors that lead out to the private south facing garden are a lovely feature to this period property making the flat airy and bright and welcoming.

## Dumbarton Road, Brixton, SW2