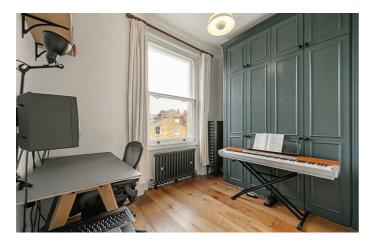

## **Property Details**

With impressive high ceilings, large sash windows and hardwood flooring, the flat boasts an appealing atmosphere that runs throughout. The open-plan reception at the front of the property is no exception, boasting a fantastic industrial-style kitchen, a breakfast bar and a cosy living area complete with a feature fireplace. The room is perfect for entertaining guests or relaxing and unwinding. Peacefully arranged at the rear of the property, both bedrooms are comfortable doubles. The principal is particularly spacious and boasts tasteful built-in storage options. The second bedroom is a comfortable double room, currently set up as a study, with a double wall-bed/wardrobe unit built-in, perfect for maximising the space on offer. The bathroom that completes the flat is modern and beautifully finished, with attractive fixtures and fittings.