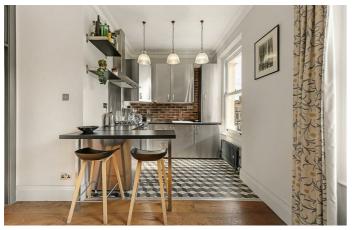

## **Property Details**

With impressive high ceilings, large sash windows and hardwood flooring, the flat boasts an appealing atmosphere that runs throughout. The open-plan reception at the front of the property is no exception, boasting a fantastic industrial-style kitchen, a breakfast bar and a cosy living area complete with a feature fireplace. The room is perfect for entertaining guests or relaxing and unwinding. Peacefully arranged at the rear of the property, both bedrooms are comfortable doubles. The principal is particularly spacious and boasts tasteful built-in storage options. The second bedroom is a comfortable double room, currently set up as a study, with a double wall-bed/wardrobe unit built-in, perfect for maximising the space on offer. The bathroom that completes the flat is modern and beautifully finished, with attractive fixtures and fittings.