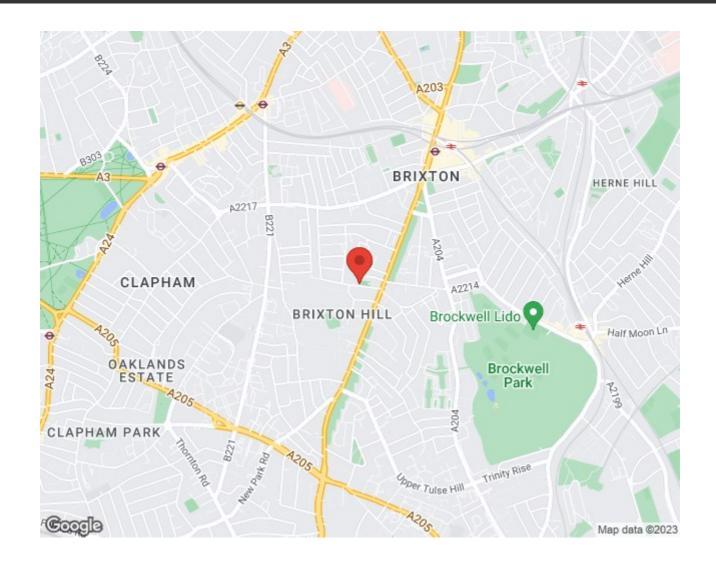

## **Features**

- Two double bedrooms
- First floor
- Victorian conversion
- Beautifully finished throughout
- Bright, airy and characterful
- Desirable road equidistant to Brixton and Clapham High Streets
- Walking distance to Northern and Victoria tube lines
- Share of freehold