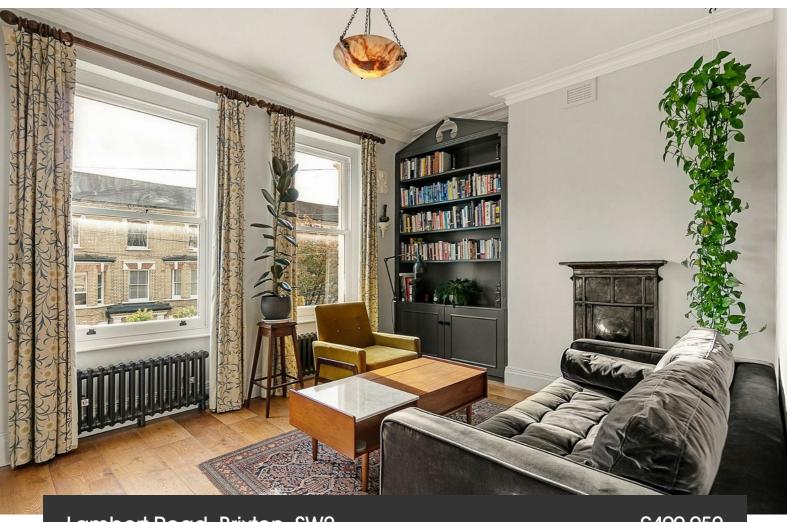

## **Property Details**

With impressive high ceilings, large sash windows and hardwood flooring, the flat boasts an appealing atmosphere that runs throughout. The open-plan reception at the front of the property is no exception, boasting a fantastic industrial-style kitchen, a breakfast bar and a cosy living area complete with a feature fireplace. The room is perfect for entertaining guests or relaxing and unwinding. Peacefully arranged at the rear of the property, both bedrooms are comfortable doubles. The principal is particularly spacious and boasts tasteful built-in storage options. The second bedroom is a comfortable double room, currently set up as a study, with a double wall-bed/wardrobe unit built-in, perfect for maximising the space on offer. The bathroom that completes the flat is modern and beautifully finished, with attractive fixtures and fittings.