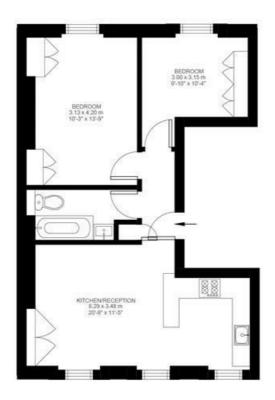

## Lambert Road, Brixton, SW2

Lambert Road, Brixton, SW2

2 Bedroom Flat

Approximate internal area: 538 sqft 50 sqm

First Floor

While we do try our very best, floor plans are produced as a guide only and we take no responsibility for the precise accuracy with which any property is represented.