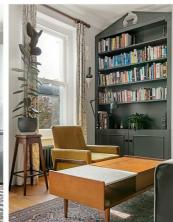

## **Property Details**

With impressive high ceilings, large sash windows and hardwood flooring, the flat boasts an appealing atmosphere that runs throughout. The open-plan reception at the front of the property is no exception, boasting a fantastic industrial-style kitchen, a breakfast bar and a cosy living area complete with a feature fireplace. The room is perfect for entertaining guests or relaxing and unwinding. Peacefully arranged at the rear of the property, both bedrooms are comfortable doubles. The principal is particularly spacious and boasts tasteful built-in storage options. The second bedroom is a comfortable double room, currently set up as a study, with a double wall-bed/wardrobe unit built-in, perfect for maximising the space on offer. The bathroom that completes the flat is modern and beautifully finished, with attractive fixtures and fittings.