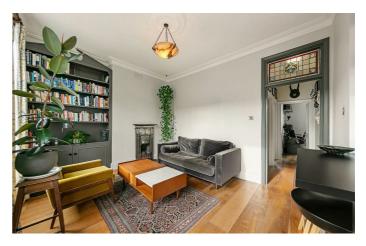

## **Property Details**

With impressive high ceilings, large sash windows and hardwood flooring, the flat boasts an appealing atmosphere that runs throughout. The open-plan reception at the front of the property is no exception, boasting a fantastic industrial-style kitchen, a breakfast bar and a cosy living area complete with a feature fireplace. The room is perfect for entertaining guests or relaxing and unwinding. Peacefully arranged at the rear of the property, both bedrooms are comfortable doubles. The principal is particularly spacious and boasts tasteful built-in storage options. The second bedroom is a comfortable double room, currently set up as a study, with a double wall-bed/wardrobe unit built-in, perfect for maximising the space on offer. The bathroom that completes the flat is modern and beautifully finished, with attractive fixtures and fittings.