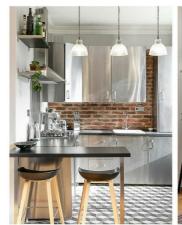

## **Property Details**

With impressive high ceilings, large sash windows and hardwood flooring, the flat boasts an appealing atmosphere that runs throughout. The open-plan reception at the front of the property is no exception, boasting a fantastic industrial-style kitchen, a breakfast bar and a cosy living area complete with a feature fireplace. The room is perfect for entertaining guests or relaxing and unwinding. Peacefully arranged at the rear of the property, both bedrooms are comfortable doubles. The principal is particularly spacious and boasts tasteful built-in storage options. The second bedroom is a comfortable double room, currently set up as a study, with a double wall-bed/wardrobe unit built-in, perfect for maximising the space on offer. The bathroom that completes the flat is modern and beautifully finished, with attractive fixtures and fittings.