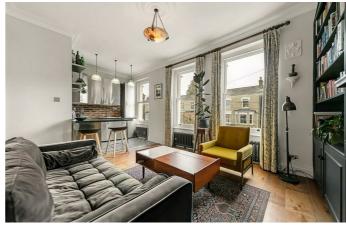

## **Property Details**

With impressive high ceilings, large sash windows and hardwood flooring, the flat boasts an appealing atmosphere that runs throughout. The open-plan reception at the front of the property is no exception, boasting a fantastic industrial-style kitchen, a breakfast bar and a cosy living area complete with a feature fireplace. The room is perfect for entertaining guests or relaxing and unwinding. Peacefully arranged at the rear of the property, both bedrooms are comfortable doubles. The principal is particularly spacious and boasts tasteful built-in storage options. The second bedroom is a comfortable double room, currently set up as a study, with a double wall-bed/wardrobe unit built-in, perfect for maximising the space on offer. The bathroom that completes the flat is modern and beautifully finished, with attractive fixtures and fittings.