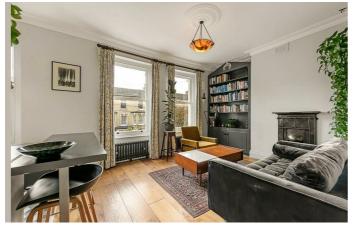

## **Property Details**

With impressive high ceilings, large sash windows and hardwood flooring, the flat boasts an appealing atmosphere that runs throughout. The open-plan reception at the front of the property is no exception, boasting a fantastic industrial-style kitchen, a breakfast bar and a cosy living area complete with a feature fireplace. The room is perfect for entertaining guests or relaxing and unwinding. Peacefully arranged at the rear of the property, both bedrooms are comfortable doubles. The principal is particularly spacious and boasts tasteful built-in storage options. The second bedroom is a comfortable double room, currently set up as a study, with a double wall-bed/wardrobe unit built-in, perfect for maximising the space on offer. The bathroom that completes the flat is modern and beautifully finished, with attractive fixtures and fittings.