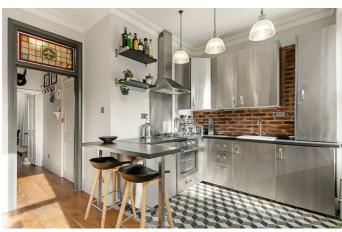

## **Property Details**

With impressive high ceilings, large sash windows and hardwood flooring, the flat boasts an appealing atmosphere that runs throughout. The open-plan reception at the front of the property is no exception, boasting a fantastic industrial-style kitchen, a breakfast bar and a cosy living area complete with a feature fireplace. The room is perfect for entertaining guests or relaxing and unwinding. Peacefully arranged at the rear of the property, both bedrooms are comfortable doubles. The principal is particularly spacious and boasts tasteful built-in storage options. The second bedroom is a comfortable double room, currently set up as a study, with a double wall-bed/wardrobe unit built-in, perfect for maximising the space on offer. The bathroom that completes the flat is modern and beautifully finished, with attractive fixtures and fittings.