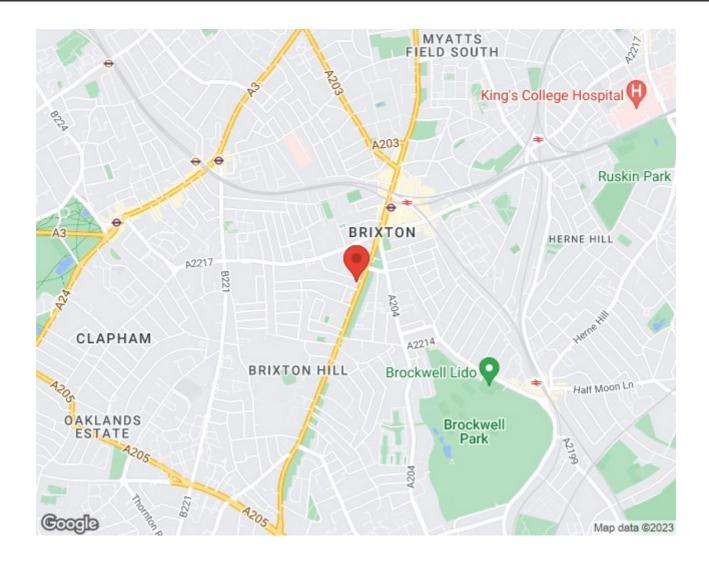

## **Features**

- One bedroom
- Two reception rooms
- Almost 500 square feet

Leasehold

- Purpose-built
- Bright and airy
- Additional storage available for rent within the building
- Communal garden
- Ideal location moments from central Brixton
- Brockwell Park in easy reach
- Chain-free