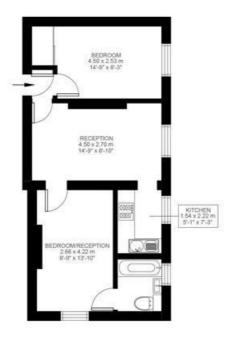

## Effra Court, Brixton Hill, Brixton, SW2

Brixton Hill, Brixton, SW2

1 Bedroom Flat

Approximate internal area: 478 sqft 44 sqm

Second Floor

While we do try our very best, floor plans are produced as a guide only and we take no responsibility for the precise accuracy with which any property is represented.