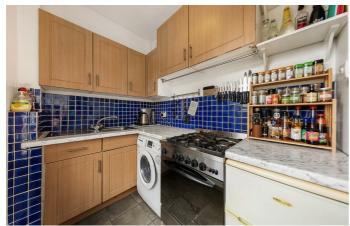

## **Property Details**

1 bedroom flat - purpose built for sale

Almost 500 square feet of internal space has been considerately utilised, without wasting any square footage on unused hallways. As a result every room feels airy, bright and comfortable, with plenty of space for storage options. The bedroom is peacefully positioned away from the main road and sits adjacent to a spacious reception room, which feeds through to a well-equipped contemporary kitchen. A second reception follows on, which could easily be re-purposed as a second bedroom and this space provides access to a contemporary bathroom.