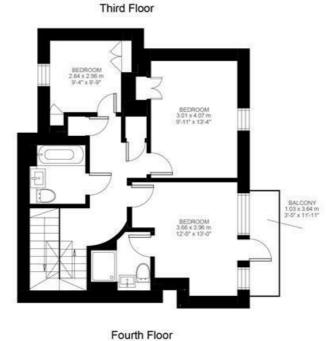

# 3 Bedroom Flat Approx internal area: 1040 sqft 97 sqm While we do try our very best, floor plans are produced as a guide only and we take no responsibility for the precise accuracy with which any property is represented