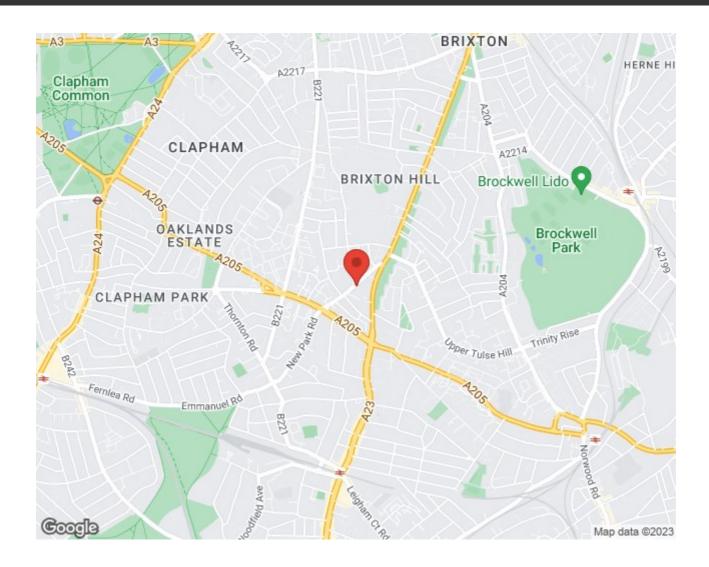

# **Property Details**

Keating Estates are delighted to offer this sleek, modern 3 bedroom apartment located on a popular road just off vibrant and bustling Brixton Hill, with fantastic transport links into central London just moments away. This secure, modern development has the design team's stunning signature architectural finish and fantastic attention to detail, whilst being engineered to meet all the requirements of modern London living. This apartment benefits from private having a private, enclosed balcony or some with with views out over the neighbouring roof tops and into central London. As far as locations go, it's fantastic. The development is located on New Park Road - a road popular for its proximity to Brixton to the North, Streatham Hill to the South and Balham to the West. New Park Road is tucked just off Brixton Hill, perfectly located for anyone wanting to be close to the action yet far enough away to retain sense of calm. Within a short walk is Brockwell Park, which many local residents champion as London's best green space, across which is Herne Hill station and it is also a sixteen minute walk down the hill to Brixton tube station and all the fun of Brixton's vast array of restaurants, cafes and dynamic nightlife. Tulse Hill station with rail links including to London Bridge is a similar distance away. Situated between Brixton Hill and Streatham Hill, the development has access to the extensive bus network on Brixton Hill which is just a minute's walk with multiple buses flowing down the hill and into central London and beyond.

# New Park Road

## New Park Road, Brixton, SW2