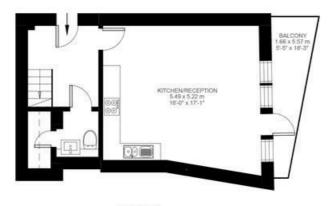

# 3 Bedroom Flat Approx internal area: 1040 sqft 97 sqm While we do try our very best, floor plans are produced as a guide only and we take no responsibility for the precise accuracy with which any property is represented