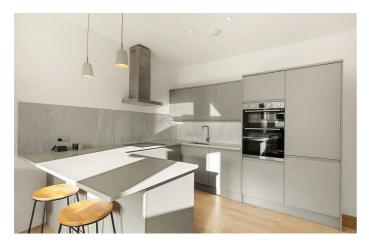

## **Property Details**

2 bedroom flat - conversion for sale

Recently renovated to a high standard, the flat offers a fantastic layout and stylish fixtures and fittings throughout. The two double bedrooms are nestled quietly at the rear of the building with fresh air and natural light streaming in through the glass doors. The principal bedroom has a large skylight with a walk-in wardrobe and the apartment offers great storage throughout, with multiple built-in cupboards within the central hallway. The open-plan reception at the front of the property is beautifully finished, offering a contemporary kitchen with a convenient breakfast bar. The room further benefits from high ceilings, solid wooden flooring and a bay window. The bathroom is conveniently located between the entertaining space and the bedrooms, as tastefully presented as the rest of the property, which is brand new throughout. Last but not least, the private rear garden is low-maintenance and secluded, perfect for savouring the warmer months of the year. This fantastic flat has been finished to a high level, offering a neutral but modern and appealing style, perfect to move into immediately where the purchaser can take their time to make the property their own.

#### **Features**

- Two double bedrooms
- Private garden
- Almost 700 square feet of internal space

Share of Freehold

- Newly refurbished and beautifully finished
- Bright and airy throughout
- Ruskin Park, Brockwell Park and Herne Hill within a short walk
- Multiple overground stations in walking distance
- Victoria line
- Share of freehold
- · Chain-free