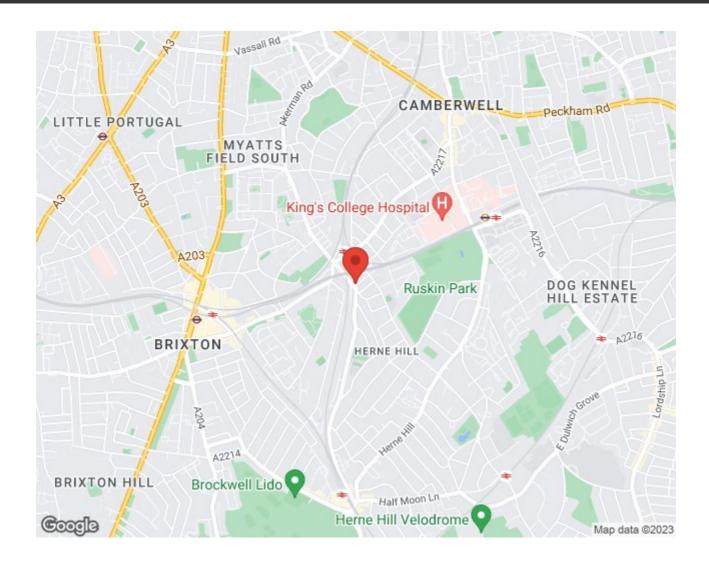

#### **Features**

- Two double bedrooms
- Private garden
- Almost 700 square feet of internal space

Share of Freehold

- Newly refurbished and beautifully finished
- Bright and airy throughout
- Ruskin Park, Brockwell Park and Herne Hill within a short walk
- Multiple overground stations in walking distance
- Victoria line
- Share of freehold
- · Chain-free