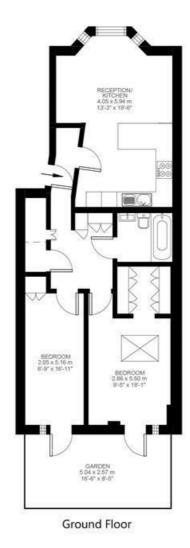

### Hinton Road, Herne Hill, SE24

Hinton Road, Herne Hill, SE24 2 Bedroom Flat

Approximate internal area: 667 sqft 62 sqm

While we do try our very best, floor plans are produced as a guide only and we take no responsibility for the precise accuracy with which any property is represented.