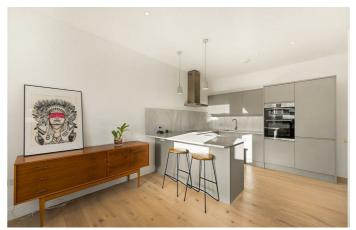

## **Property Details**

2 bedroom flat - conversion for sale

Recently renovated to a high standard, the flat offers a fantastic layout and stylish fixtures and fittings throughout. The two double bedrooms are nestled quietly at the rear of the building with fresh air and natural light streaming in through the glass doors. The principal bedroom has a large skylight with a walk-in wardrobe and the apartment offers great storage throughout, with multiple built-in cupboards within the central hallway. The open-plan reception at the front of the property is beautifully finished, offering a contemporary kitchen with a convenient breakfast bar. The room further benefits from high ceilings, solid wooden flooring and a bay window. The bathroom is conveniently located between the entertaining space and the bedrooms, as tastefully presented as the rest of the property, which is brand new throughout. Last but not least, the private rear garden is low-maintenance and secluded, perfect for savouring the warmer months of the year. This fantastic flat has been finished to a high level, offering a neutral but modern and appealing style, perfect to move into immediately where the purchaser can take their time to make the property their own.

#### **Features**

- Two double bedrooms
- Private garden
- Almost 700 square feet of internal space

Share of Freehold

- Newly refurbished and beautifully finished
- Bright and airy throughout
- Ruskin Park, Brockwell Park and Herne Hill within a short walk
- Multiple overground stations in walking distance
- Victoria line
- Share of freehold
- · Chain-free