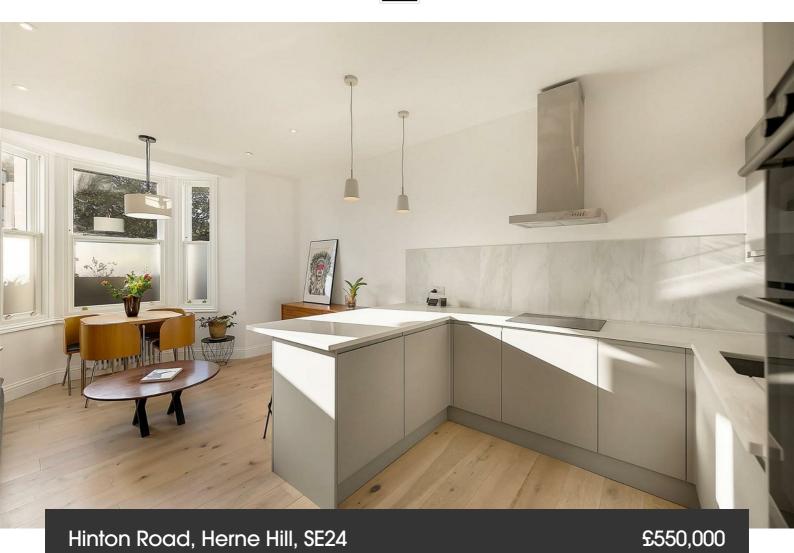

## **Property Details**

2 bedroom flat - conversion for sale

Recently renovated to a high standard, the flat offers a fantastic layout and stylish fixtures and fittings throughout. The two double bedrooms are nestled quietly at the rear of the building with fresh air and natural light streaming in through the glass doors. The principal bedroom has a large skylight with a walk-in wardrobe and the apartment offers great storage throughout, with multiple built-in cupboards within the central hallway. The open-plan reception at the front of the property is beautifully finished, offering a contemporary kitchen with a convenient breakfast bar. The room further benefits from high ceilings, solid wooden flooring and a bay window. The bathroom is conveniently located between the entertaining space and the bedrooms, as tastefully presented as the rest of the property, which is brand new throughout. Last but not least, the private rear garden is low-maintenance and secluded, perfect for savouring the warmer months of the year. This fantastic flat has been finished to a high level, offering a neutral but modern and appealing style, perfect to move into immediately where the purchaser can take their time to make the property their own.

#### **Features**

- Two double bedrooms
- Private garden
- Almost 700 square feet of internal space

Share of Freehold

- Newly refurbished and beautifully finished
- Bright and airy throughout
- Ruskin Park, Brockwell Park and Herne Hill within a short walk
- Multiple overground stations in walking distance
- Victoria line
- Share of freehold
- · Chain-free