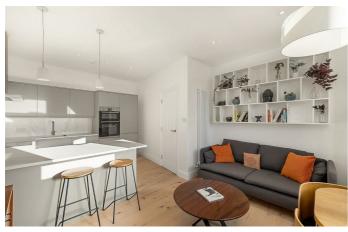

## **Property Details**

2 bedroom flat - conversion for sale

Recently renovated to a high standard, the flat offers a fantastic layout and stylish fixtures and fittings throughout. The two double bedrooms are nestled quietly at the rear of the building with fresh air and natural light streaming in through the glass doors. The principal bedroom has a large skylight with a walk-in wardrobe and the apartment offers great storage throughout, with multiple built-in cupboards within the central hallway. The open-plan reception at the front of the property is beautifully finished, offering a contemporary kitchen with a convenient breakfast bar. The room further benefits from high ceilings, solid wooden flooring and a bay window. The bathroom is conveniently located between the entertaining space and the bedrooms, as tastefully presented as the rest of the property, which is brand new throughout. Last but not least, the private rear garden is low-maintenance and secluded, perfect for savouring the warmer months of the year. This fantastic flat has been finished to a high level, offering a neutral but modern and appealing style, perfect to move into immediately where the purchaser can take their time to make the property their own.