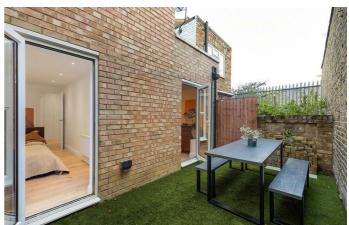

## **Property Details**

2 bedroom flat - conversion for sale

Recently renovated to a high standard, the flat offers a fantastic layout and stylish fixtures and fittings throughout. The two double bedrooms are nestled quietly at the rear of the building with fresh air and natural light streaming in through the glass doors. The principal bedroom has a large skylight with a walk-in wardrobe and the apartment offers great storage throughout, with multiple built-in cupboards within the central hallway. The open-plan reception at the front of the property is beautifully finished, offering a contemporary kitchen with a convenient breakfast bar. The room further benefits from high ceilings, solid wooden flooring and a bay window. The bathroom is conveniently located between the entertaining space and the bedrooms, as tastefully presented as the rest of the property, which is brand new throughout. Last but not least, the private rear garden is low-maintenance and secluded, perfect for savouring the warmer months of the year. This fantastic flat has been finished to a high level, offering a neutral but modern and appealing style, perfect to move into immediately where the purchaser can take their time to make the property their own.

#### **Features**

- Two double bedrooms
- Private garden
- Almost 700 square feet of internal space

Share of Freehold

- Newly refurbished and beautifully finished
- Bright and airy throughout
- Ruskin Park, Brockwell Park and Herne Hill within a short walk
- Multiple overground stations in walking distance
- Victoria line
- Share of freehold
- · Chain-free