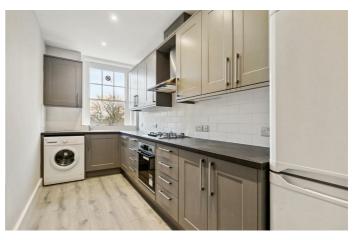

# **Property Details**

This beautifully finished flat with uninterrupted views of the green open spaces opposite, is perfect for entertaining guests and hosting dinner parties. The dining room sits adjacent to a separate kitchen and reception. The kitchen is tastefully finished with shaker-style units and modern appliances, maximising the space on offer with plenty of storage options. Opposite, the bright and airy reception is complete with beautiful sash windows and a stunning feature fireplace. Neutral décor throughout provides the perfect blank canvas, tasteful and ready to move into where the purchaser can stamp their own mark over time. Both bedrooms are generous, the principal room is particularly spacious and the second could easily be rented out but would also be perfect as a guest room, nursery, home office or anything else the purchaser may require. The two rooms benefit from a desirable level of privacy, separated by a sleek family bathroom.