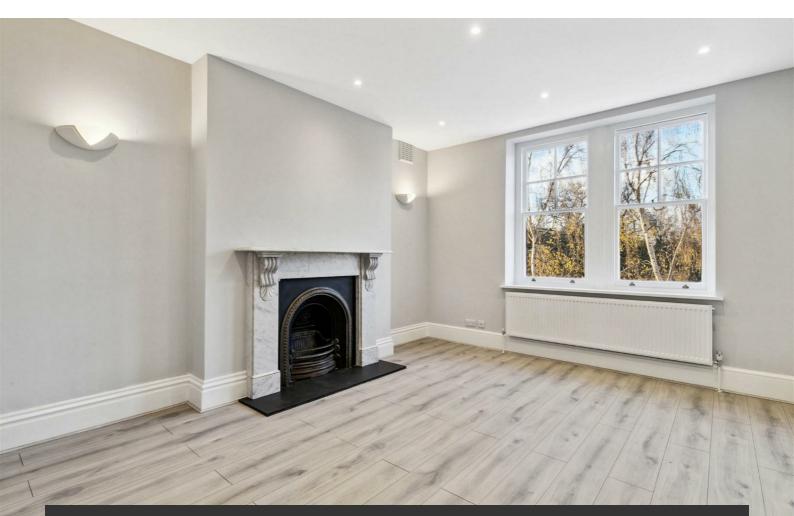

# **Property Details**

This beautifully finished flat with uninterrupted views of the green open spaces opposite, is perfect for entertaining guests and hosting dinner parties. The dining room sits adjacent to a separate kitchen and reception. The kitchen is tastefully finished with shaker-style units and modern appliances, maximising the space on offer with plenty of storage options. Opposite, the bright and airy reception is complete with beautiful sash windows and a stunning feature fireplace. Neutral décor throughout provides the perfect blank canvas, tasteful and ready to move into where the purchaser can stamp their own mark over time. Both bedrooms are generous, the principal room is particularly spacious and the second could easily be rented out but would also be perfect as a guest room, nursery, home office or anything else the purchaser may require. The two rooms benefit from a desirable level of privacy, separated by a sleek family bathroom.

## Features

- Two generous bedrooms
- Over 660 square feet of internal space
- Overlooking Clapham Common
- Victorian conversion
- Secure third floor location
- Recently refurbished
- Clapham South tube station in moments
- Clapham High Street and Abbeville Village
- Chain-free