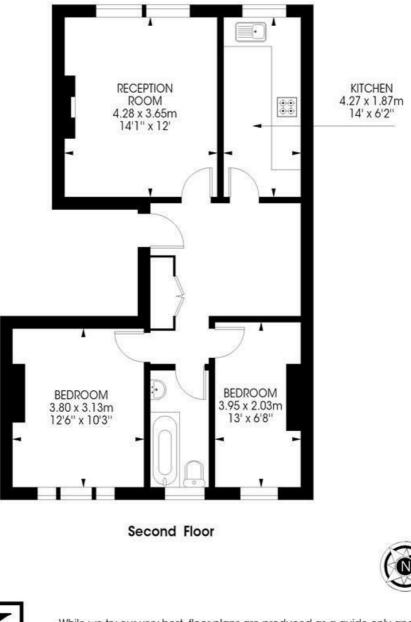

### Clapham Common South Side, Clapham, SW4

Clapham Common South Side, SW4 2 bedroom house Approximate internal area: 667 sqf

667 sqft / 61.87 sqm

While we try our very best, floor plans are produced as a guide only and we take no responsibility for the precise accuracy with which any property is represented.